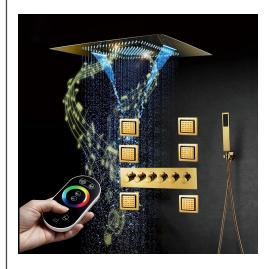

## THERMOSTATIC LED REMOTE CONTROLLED RECESSED CEILING GOLD MOUNT WATERFALL RAINFALL MIST SHOWER SYSTEM WITH JETTED BODY SPRAYS AND HANDHELD SHOWER SPECIFICATIONS

Shower Head

Product shown is only for installation display purpose

Shower Head Size: 800\*600 mm

Showerheads Install: Embedded Ceiling Mounted

Concealed Mixer Install: Wall-Mounted

LED Shower Head Functions: Rainfall, Waterfall, Mist

Water Pressure: 0.3 MPA

Water Flow: 16L/min~28L/min

Shower Accessories Material: Brass

LED Light: Need to Connect Power

Shower Hose Length: 1.5M

AC: 100-265V 50/60Hz Music: Need Bluetooth

All dimensions and specifications are nominal and may vary. Use actual products for accuracy in critical situations.