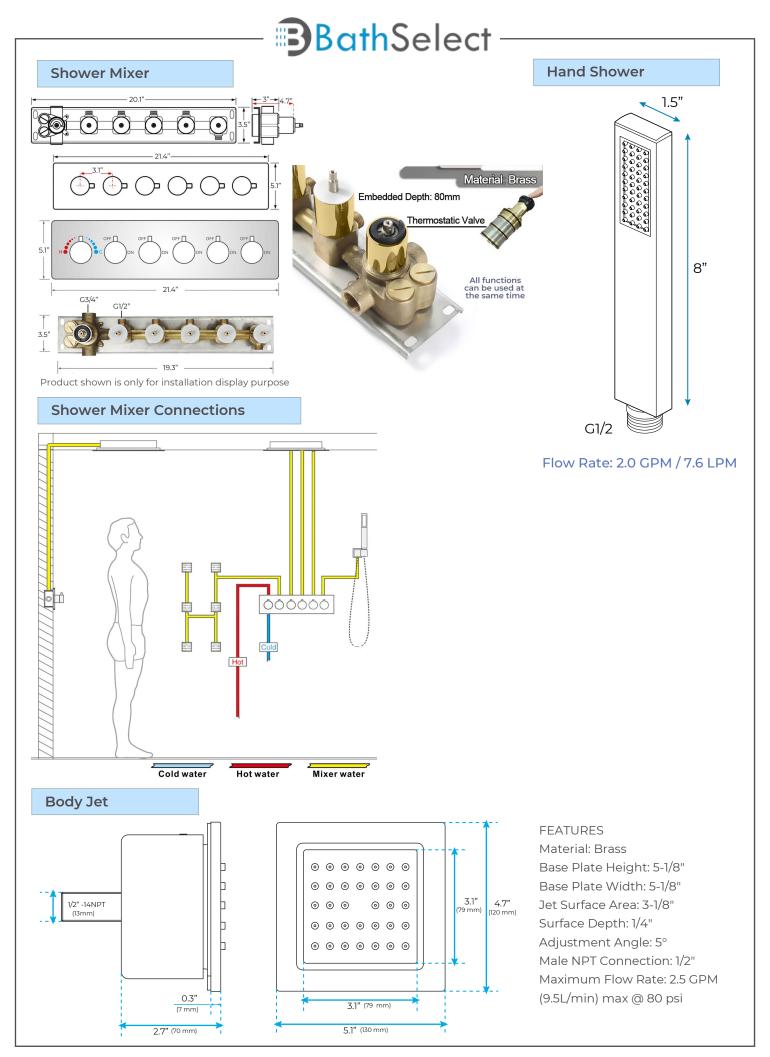

## THERMOSTATIC LED REMOTE CONTROLLED RECESSED CEILING GOLD MOUNT WATERFALL RAINFALL MIST SHOWER SYSTEM WITH JETTED BODY SPRAYS AND HANDHELD SHOWER SPECIFICATIONS

Shower Head

Product shown is only for installation display purpose