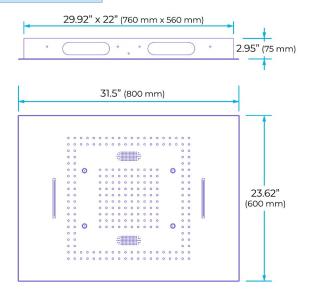

Shower Head Size: 800\*600 mm

Showerheads Install: Embedded Ceiling Mounted

Concealed Mixer Install: Wall-Mounted

LED Shower Head Functions: Rainfall, Waterfall, Mist

Water Pressure: 0.3 MPA

Water Flow: 16L/min~28L/min