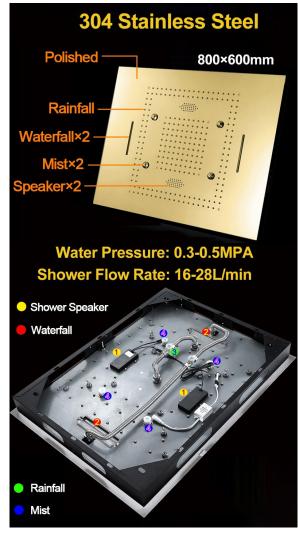

Shower Head Size: 800\*600 mm

Showerheads Install: Embedded Ceiling Mounted

Concealed Mixer Install: Wall-Mounted

LED Shower Head Functions: Rainfall, Waterfall, Mist

Water Pressure: 0.3 MPA

Water Flow: 16L/min~28L/min

Shower Accessories Material: Brass

LED Light: Need to Connect Power

Shower Hose Length: 1.5M

AC: 100-265V 50/60Hz Music: Need Bluetooth

All dimensions and specifications are nominal and may vary. Use actual products for accuracy in critical situations.