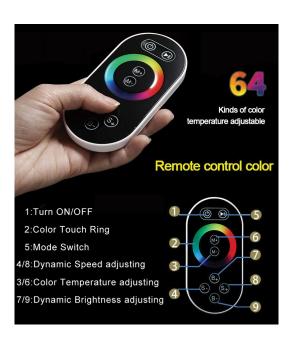

Shower Accessories Material: Brass

LED Light: Need to Connect Power

Shower Hose Length: 1.5M

AC: 100-265V 50/60Hz Music: Need Bluetooth

All dimensions and specifications are nominal and may vary. Use actual products for accuracy in critical situations.